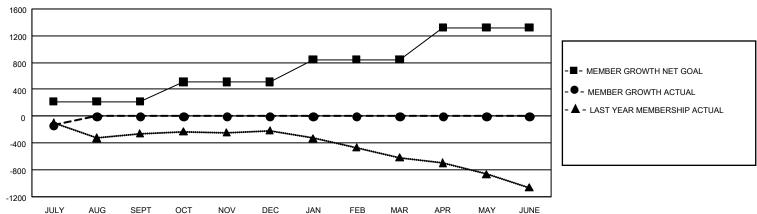

## GOALS AND ACTUAL MEMBERS CUMULATIVE

| DROPPED CLUBS: 1 |     | 107 CLUBS OF 2,113 ADDED 1 OR | GENDER DISTRIBUTION             |                 |     |
|------------------|-----|-------------------------------|---------------------------------|-----------------|-----|
|                  |     | MORE NEW MEMBERS              | MALE                            | 59,577 (84.51%) |     |
|                  |     | 1                             | FEMALE                          | 10,921 (15.49%) |     |
| DROPPED MEMBERS  |     |                               |                                 | , ,             |     |
| DECEASED         | 50  | CLICK HERE FOR CUMULATIVE     | TOTAL FAMILY UNIT MEMBERS       |                 | 797 |
| CLUB CANCELLED 0 |     | MEMBERSHIP DATA               |                                 |                 |     |
| OTHER            | 224 |                               | FAMILY MEMBERS PAYING HALF DUES |                 | 377 |
| TOTAL            | 274 |                               |                                 |                 |     |

## GMT Constitutional Area 4, Group B

REPORT DOES NOT INCLUDE CLUBS IN UNDISTRICTED AREAS.

| Clubs         |               |             |               | Members               |                        |                         |                                                    |  |
|---------------|---------------|-------------|---------------|-----------------------|------------------------|-------------------------|----------------------------------------------------|--|
|               | RESULTS FOR   | R 2021-2022 |               | RESULTS FOR 2021-2022 |                        |                         |                                                    |  |
| QUARTER       | NEW CLUB GOAL | NEW CLUBS   | DROPPED CLUBS | QUARTER MEME          | BER GROWTH NET<br>GOAL | MEMBER GROWTH<br>ACTUAL | DROPPED<br>MEMBERS ACTUAL<br>(including transfers) |  |
| JULY/AUG/SEPT | 0             | 0           | 1             | JULY/AUG/SEPT         | 217                    | 159                     | 274                                                |  |
| OCT/NOV/DEC   | 9             | 0           | 0             | OCT/NOV/DEC           | 295                    | 0                       | 0                                                  |  |
| JAN/FEB/MAR   | 21            | 0           | 0             | JAN/FEB/MAR           | 333                    | 0                       | 0                                                  |  |
| APR/MAY/JUNE  | 45            | 0           | 0             | APR/MAY/JUNE          | 479                    | 0                       | 0                                                  |  |