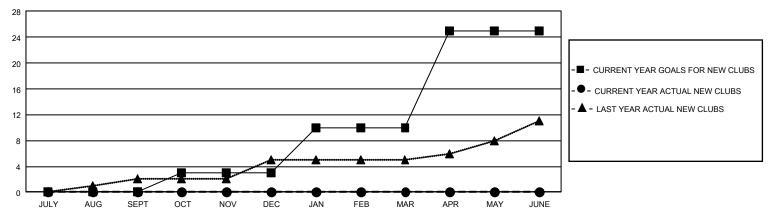

## GOALS AND ACTUAL NEW CLUBS CUMULATIVE

## GMT Constitutional Area 4, Group B

REPORT DOES NOT INCLUDE CLUBS IN UNDISTRICTED AREAS.

| Clubs         |               |             |               | Members               |                        |                         |                                                    |  |
|---------------|---------------|-------------|---------------|-----------------------|------------------------|-------------------------|----------------------------------------------------|--|
|               | RESULTS FOR   | R 2021-2022 |               | RESULTS FOR 2021-2022 |                        |                         |                                                    |  |
| QUARTER       | NEW CLUB GOAL | NEW CLUBS   | DROPPED CLUBS | QUARTER MEME          | BER GROWTH NET<br>GOAL | MEMBER GROWTH<br>ACTUAL | DROPPED<br>MEMBERS ACTUAL<br>(including transfers) |  |
| JULY/AUG/SEPT | 0             | 0           | 1             | JULY/AUG/SEPT         | 217                    | 159                     | 274                                                |  |
| OCT/NOV/DEC   | 9             | 0           | 0             | OCT/NOV/DEC           | 295                    | 0                       | 0                                                  |  |
| JAN/FEB/MAR   | 21            | 0           | 0             | JAN/FEB/MAR           | 333                    | 0                       | 0                                                  |  |
| APR/MAY/JUNE  | 45            | 0           | 0             | APR/MAY/JUNE          | 479                    | 0                       | 0                                                  |  |